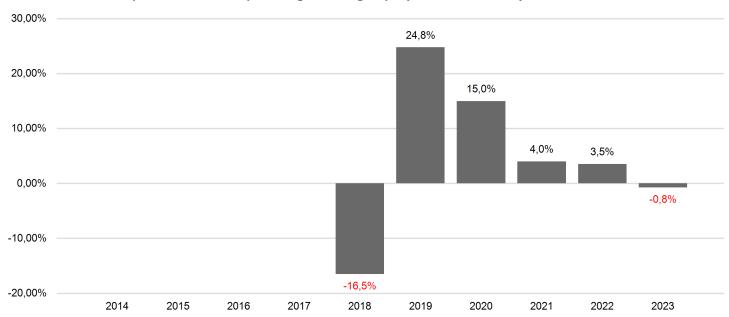

## **Past Performance**

This chart shows the fund's performance as the percentage loss or gain per year over the last 6 years.

Past performance is not a reliable indicator of future performance. Markets could develop very differently in the future. It can help you to assess how the fund has been managed in the past.

Performance is shown after deduction of ongoing charges. Any entry and exit charges are excluded from the calculation.

The unit class was established in 2017.

Performance was calculated in EUR.